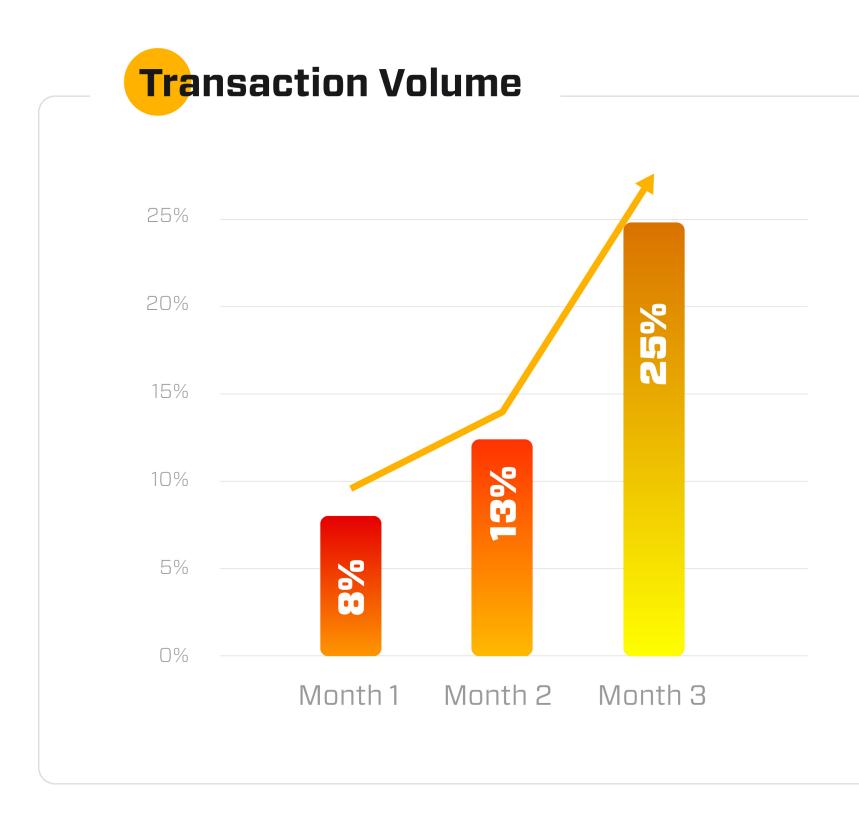

**Results that Matter** 

In Just 3 Months **25%** Increase in Total Transaction Volume 12% Growth in Client Acquisition **40%** Reduction in Transaction Processing Time