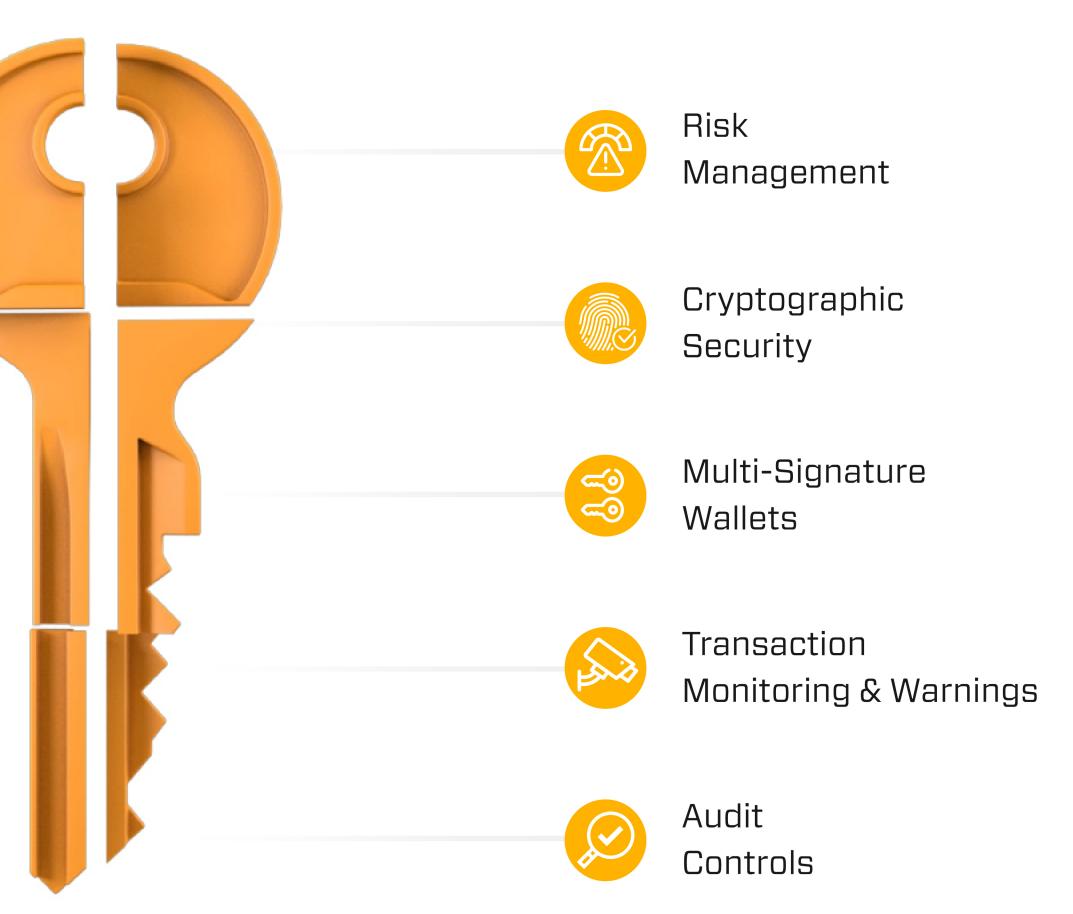

# Security Designed for Forex Excellence

Multi-party computation for unparalleled key protection

Transparent, accountable, and auditable transactions

Built-in error handling ensures uninterrupted operations

State-of-the-art technology to secure digital assets

### **MPC Wallets**

Whitelisting Mechanism

Private Key Recovery Tool

Advanced API Security

Threshold Signatures

osal | **06** 

Success Stories and Case Studies